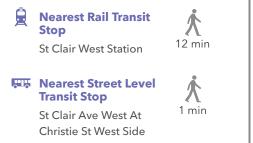

# TRANSIT

Hood(

Public transit is at this home's doorstep for easy travel around the city. The nearest street transit stop is only a minute walk away and the nearest rail transit stop is a 12 minute walk away.