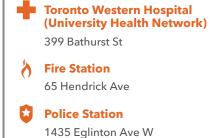

SAFETY

With safety facilities in the area, help is always close by. Facilities near this home include a fire station, a police station, and a hospital within 3.51km.